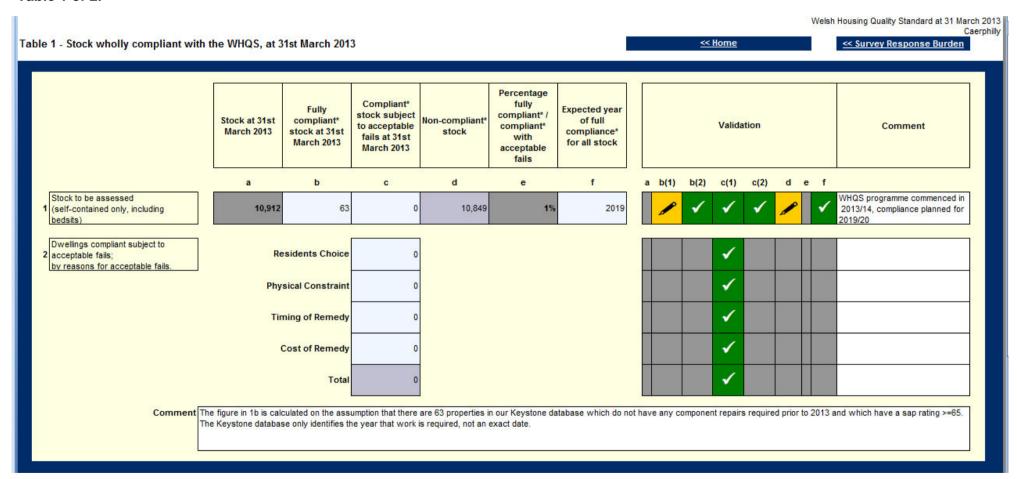

## Appendix 3 – Welsh Government statistical return relating to the WHQS (as at March 31<sup>st</sup> 2013)

## Table 1 of 2.



## Table 2 of 2.

Table 2 - Stock compliance with the WHQS by component, at 31st March 2013

|    | Component